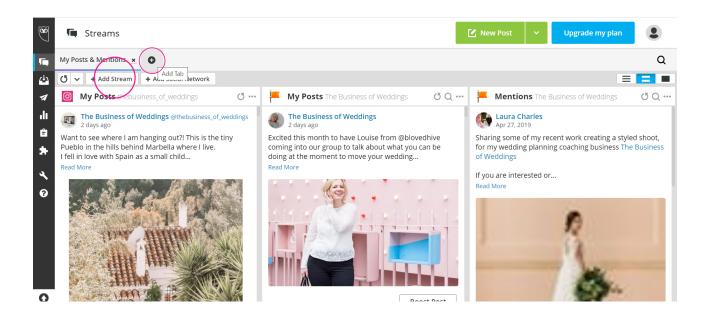

Your dashboard should now more or less look like this. You see an overview of your own posts on the different social networks and also posts in which your business account got mentioned these different categories are called **streams**. You can always add streams or social networks if you want.

You can also **add tabs by clicking on the '+' icon**, for example if you want a seperate tab for each social network. When you create a new tab this will be empty, so you need to **add a stream**. For example if i want to add a seperate tab for your Instagram account you should add in this tab the stream of your Instagram posts. You do this by clicking the 'add stream' button in the new tab.

# **STREAMS**

You can also add the stream of certain hashtags you want to follow or your scheduled posts. I created two streams (Facebook and Instagram). Whenever I want to see these I click on streams in the Hootsuite menu.