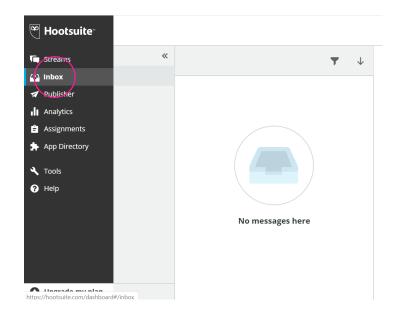

#### INBOX

Underneath this is the inbox. Here you will see different messages, replies, comments, etc. you receive across your different social networks. This is an easy way to reply to all of them from one place.