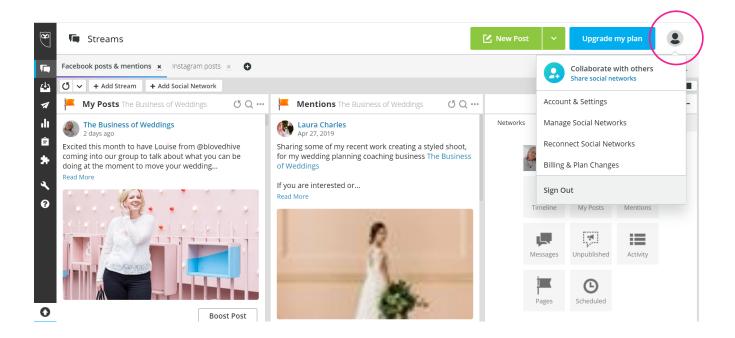

# **EDIT PROFILE**

You can always edit your profile, share social networks with team members (manage social networks), change your free plan to a paid plan (or the other way around), etc. You can do all this by simply clicking the **profile icon** on the top right.