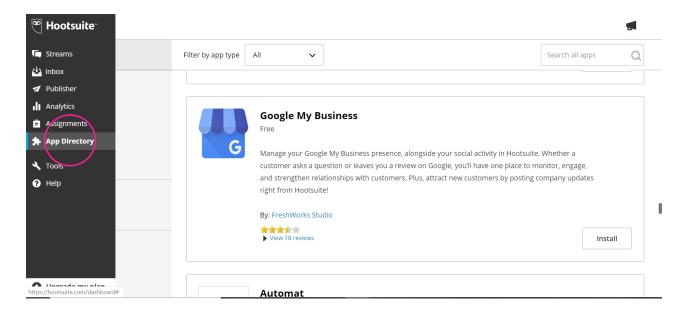

# **APP DIRECTORY**

When you click '**app directory**' you can choose to download certain apps on Hootsuite, for example Google My Business if you use this. Some of the apps you can download are free, but there are also paid apps.