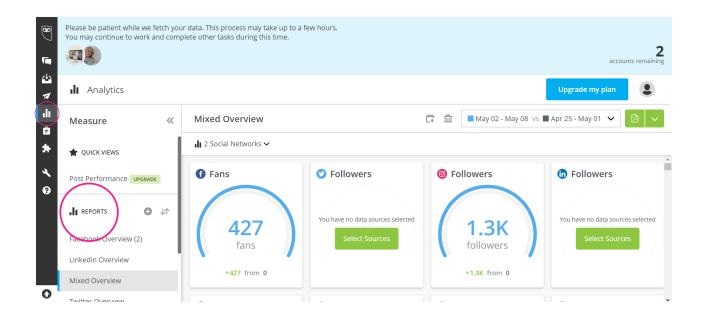

# ANALYTICS

By clicking **'analytics'** you can see the analytics of your social networks. You can choose to see a mixed overview or an overview per social network. You do this by clicking on the social network underneath **'reports'**.