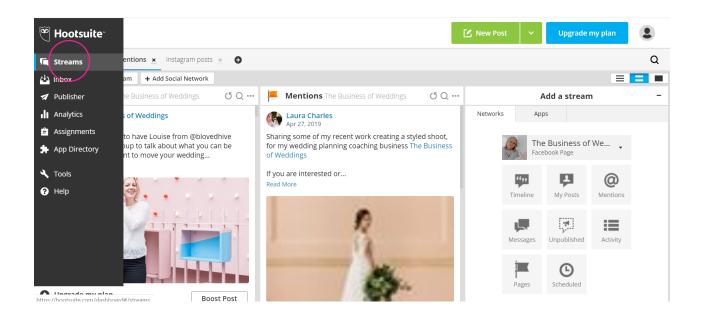

Your dashboard should now more or less look like this. You see an overview of your own posts on the different social networks and also posts in which your business account got mentioned these different categories are called **streams**. You can always add streams or social networks if you want.

You can also **add tabs by clicking on the '+' icon**, for example if you want a seperate tab for each social network. When you create a new tab this will be empty, so you need to **add a stream**. For example if i want to add a seperate tab for your Instagram account you should add in this tab the stream of your Instagram posts. You do this by clicking the 'add stream' button in the new tab.

# **STREAMS**

You can also add the stream of certain hashtags you want to follow or your scheduled posts. I created two streams (Facebook and Instagram). Whenever I want to see these I click on streams in the Hootsuite menu.

#### INBOX

Underneath this is the inbox. Here you will see different messages, replies, comments, etc. you receive across your different social networks. This is an easy way to reply to all of them from one place.

#### PUBLISHER

The third icon is the publisher where you can schedule new posts. You do this by clicking on the green button which reads 'new post'. You can also find this button on your dashboard with the streams.