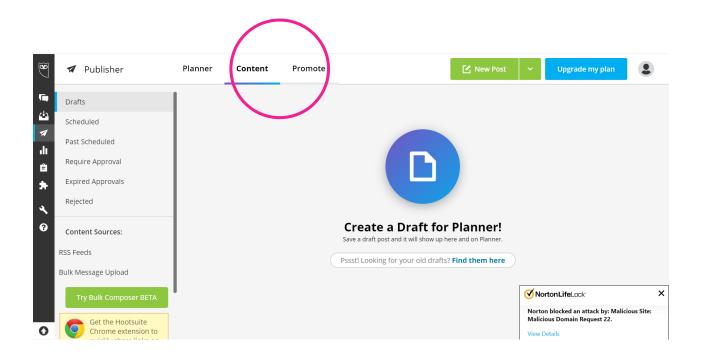

When you click '**content**' you can see your drafts, scheduled posts, past posts, etc. The 'require, expired approvals and rejected' are necessary if you work with different team members on Hootsuite. You can approve or reject the posts they want to publish on your account. When you click '**promote**' you can choose to promote certain posts on your social networks.